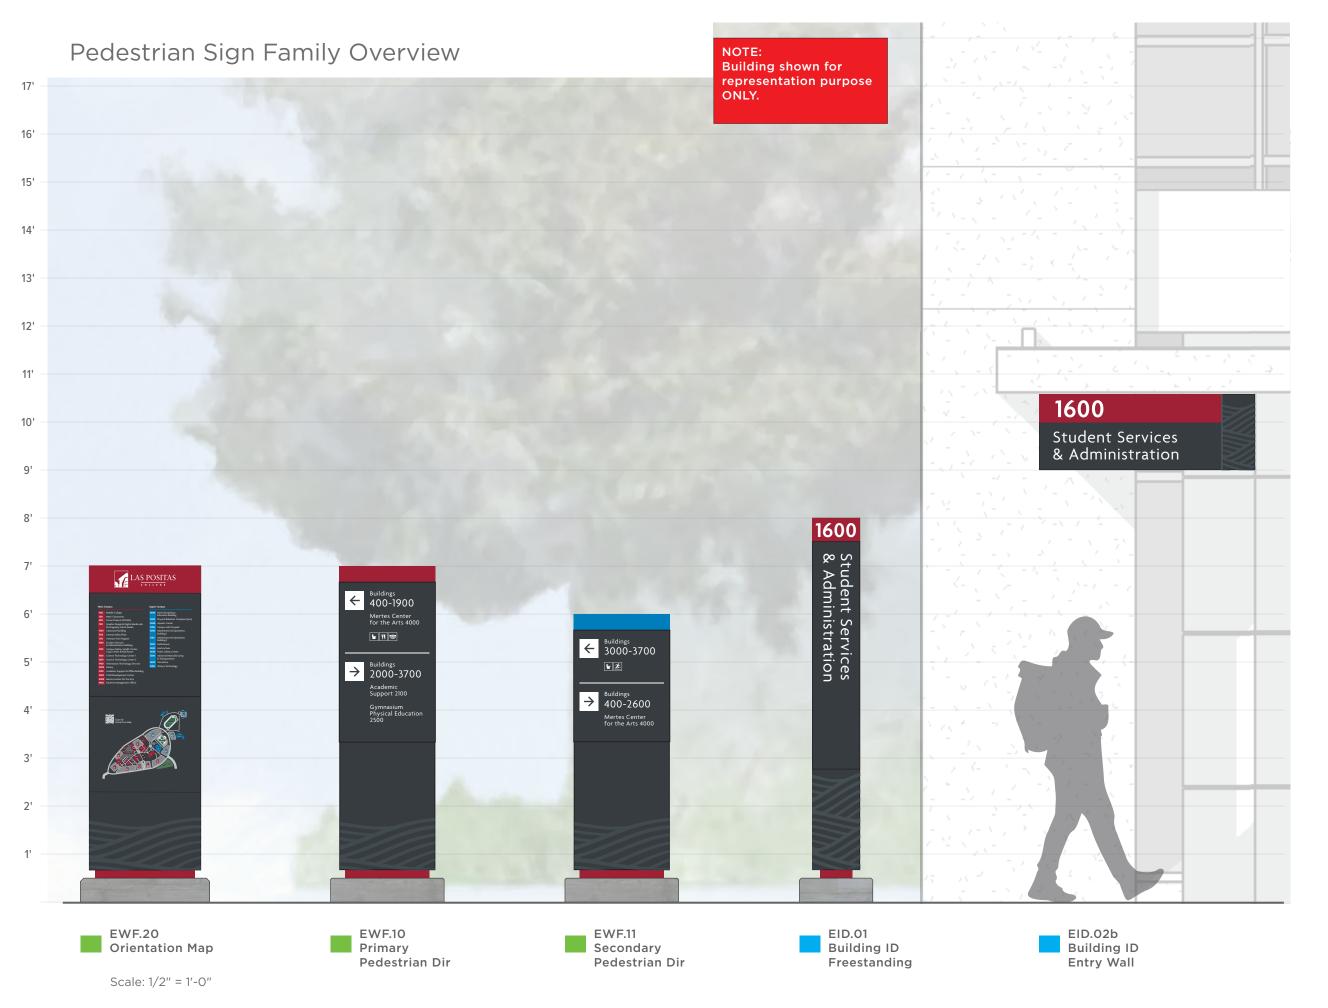

PROJECT PHASE:

**50% Design Documentation**For Construction Intent Only

SHEET TITLE:

Pedestrian
Sign Family Overview

SCALE:

PAGE NUMBER:

Photo Renderings

Existing Conditions | At Campus Hill Drive Entrance