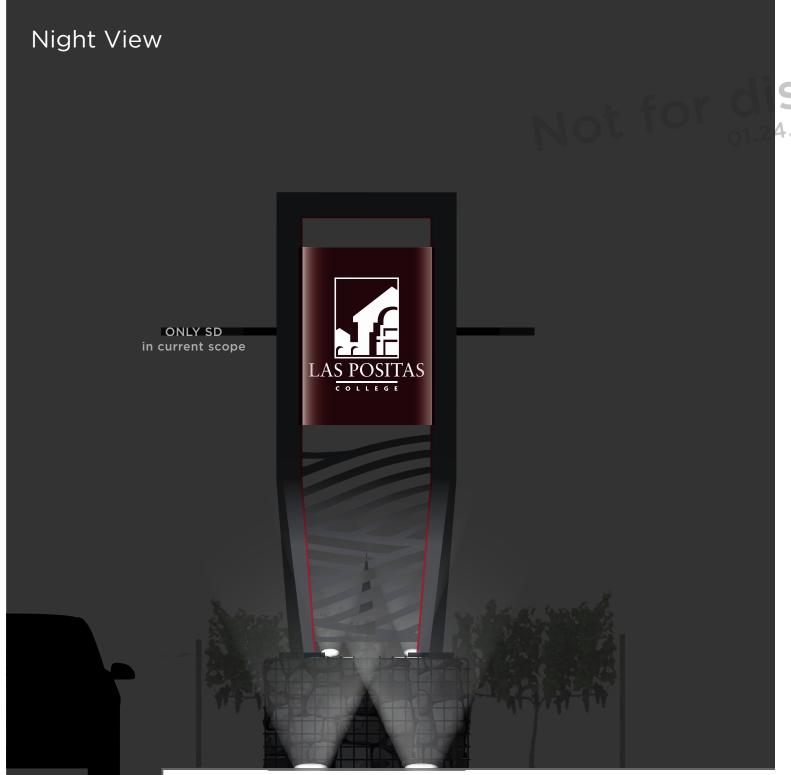

## Primary Brand ID | Upper Campus Arrival

Marquee landmark [increment 2]

Scale: 3/8" = 1'-0"

Scale: 3/8" = 1'-0"

GRAPHIC CONSULTANT:

1455 Hays Street San Leandro, CA 94577 510.969.7870 info@shannonleigh.net