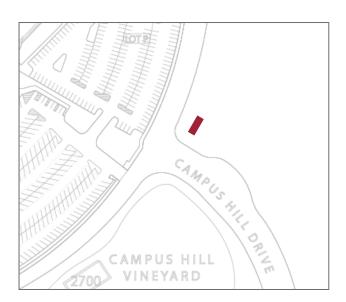

Plan View

Scale: NTS

Will need confirmation on property line(s).

Proposed Directional | At Campus Hill Drive Entrance

GRAPHIC CONSULTANT:

1455 Hays Street San Leandro, CA 94577 510.969.7870 info@shannonleigh.net