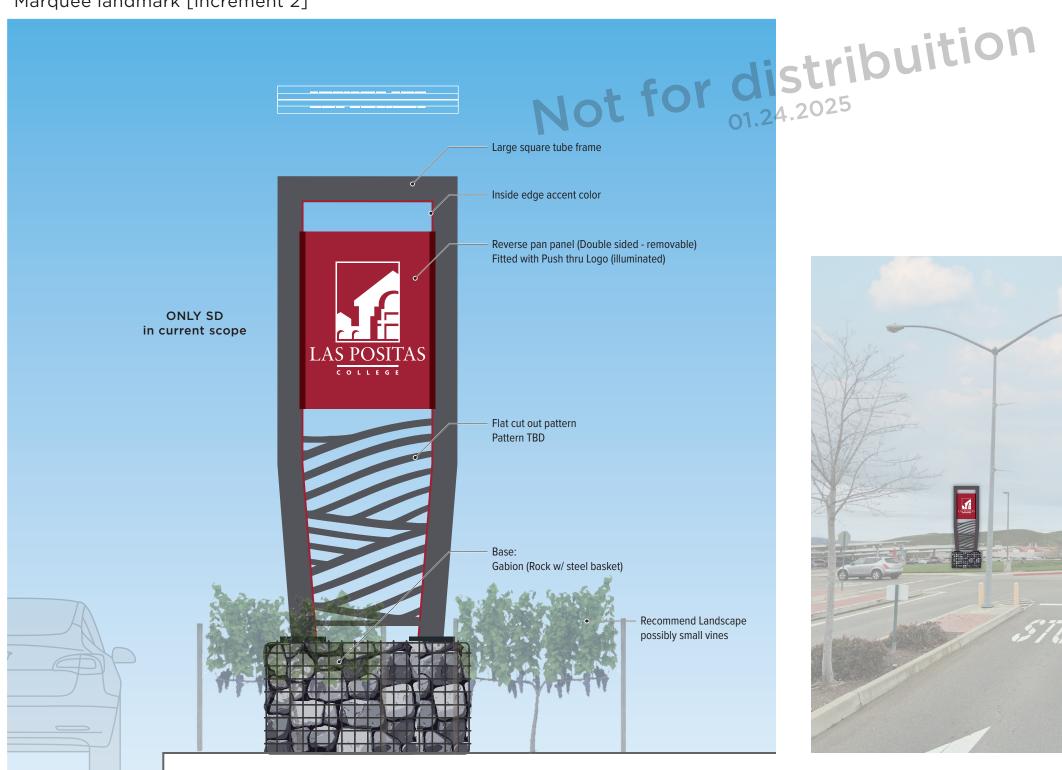

## Primary Brand ID | Upper Campus Arrival

Marquee landmark [increment 2]

Scale: 3/8" = 1'-0"

Scale: 3/8" = 1'-0"

GRAPHIC CONSULTANT:

1455 Hays Street San Leandro, CA 94577 510.969.7870 info@shannonleigh.net