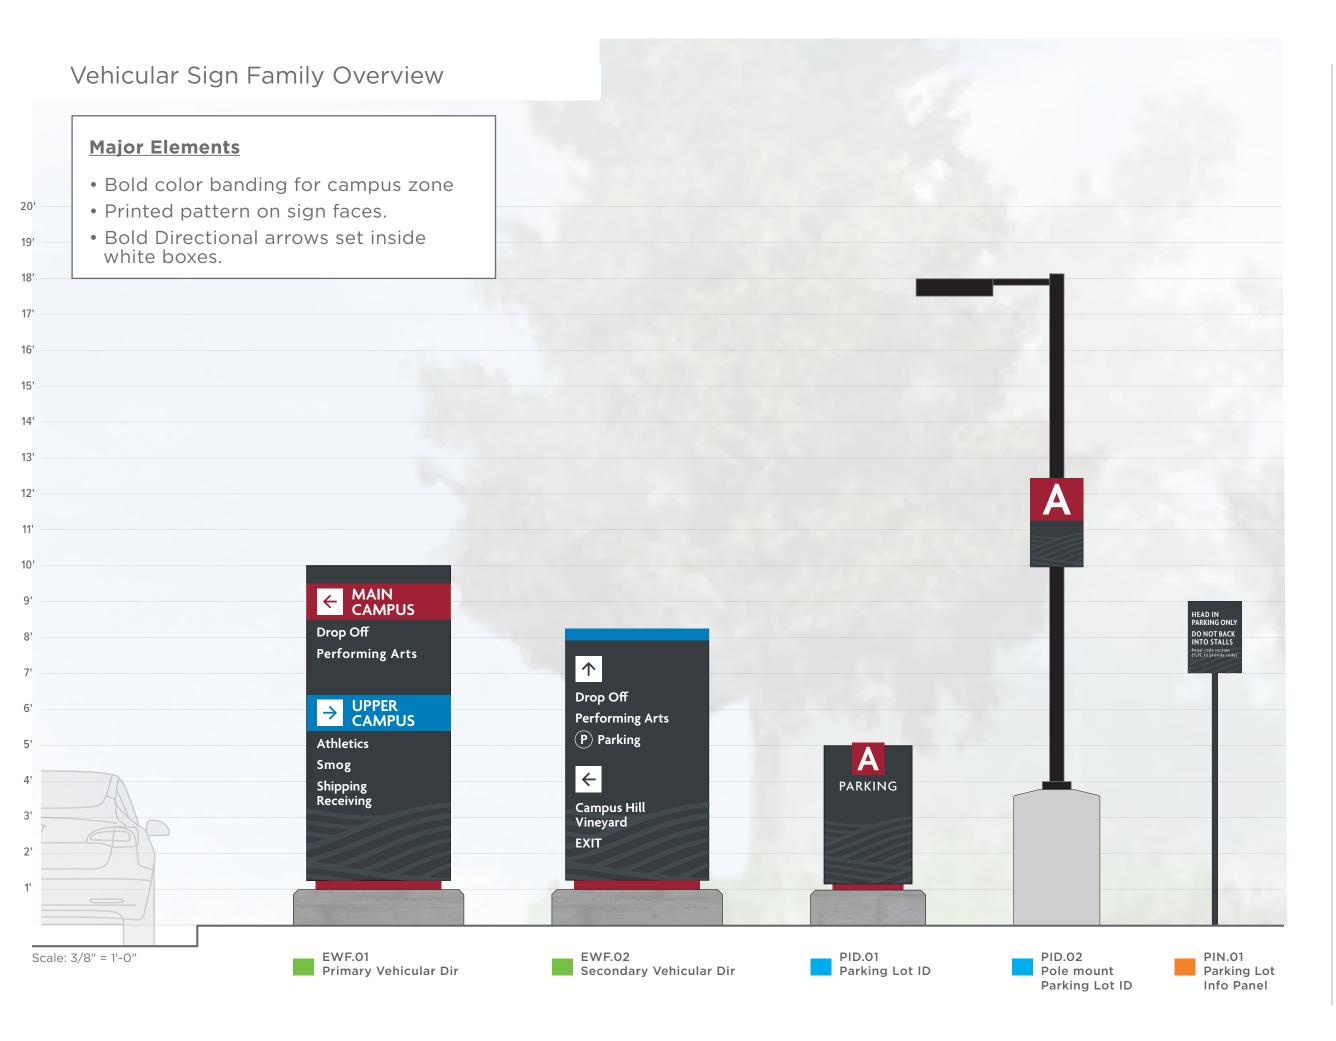

PROJECT PHASE:

**50% Design Documentation**For Construction Intent Only

SHEET TITLE:

Vehicular Sign Family Overview

SCALE:

PAGE NUMBER:

GRAPHIC CONSULTANT:

1455 Hays Street San Leandro, CA 94577 510.969.7870 info@shannonleigh.net